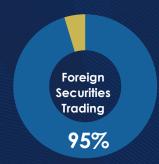

#### **FOREIGN SECURITIES TRADING | 94%**

In 2019 "Interactive Brokers" trading platform was introduced for the first time in Mongolia