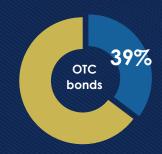

EADING COMPANIES IN BANKING, CONSTRUCTION, INFRASTRUCTURE, INSURANCE AND MEDIA INDUSTRIES



## **LEADING FINANCIAL GROUP**

Leading sectors including Finance, Insurance, Investment, Brokerage, Dealer



# LEADING PROJECTS DEVELOPER IN MINING INDUSTRY

Tavantolgoi – Gashuunsukhait railway project, largest lignite mine and energy project



# ONE OF FIVE SYSTEMICAL IMPORTANT BANK

91 of top 100 entities in Mongolia are our clients.



#### **CORRESPONDENT BANKS**

Outgoing payments - 47%

Trade guarantee and Letter of Credit – 68.5%

# MARKET SHARE

LEADER IN THE INDUSTRY

## **Key Statistics**

Amount Raised:

₹1.3 trillion

Active Trade Amount\*:

\$877 million

Active Corporate Investors **500+** 









Golomt Capital

Other

There are 52 Securities companies in the domestic market.





Source: Mongolian Stock Exchange

## **OUR ADVANTAGES**

ENTOURAGE SUFFICIENT RESOURCES TO EXPAND INTO GLOBAL MARKETS

Investment Banking Expertise

**30+** years of experience

The Largest Investment Bank in Mongolia High Ethics Standards 30% of the staff passed at least CMT 1 and CFA 1

Product Diversification

Foreign Securities Trading
(The First in Mongolia)

Mining Products Brokerage (The First to acquire the "Mining Products Broker" license)

Underwriting (Bonds, OTC 49%, IPO 31%)

Domestic and International Cooperation TOP 91 (91 of TOP 100 entities in Mongolia are our clients) International Partner Organization 30+

Banking, consulting, custodian, broker-dealer

**Established Client Base** 

Global and Domestic qualified investors

**Information Security** 

**Double Supervisi