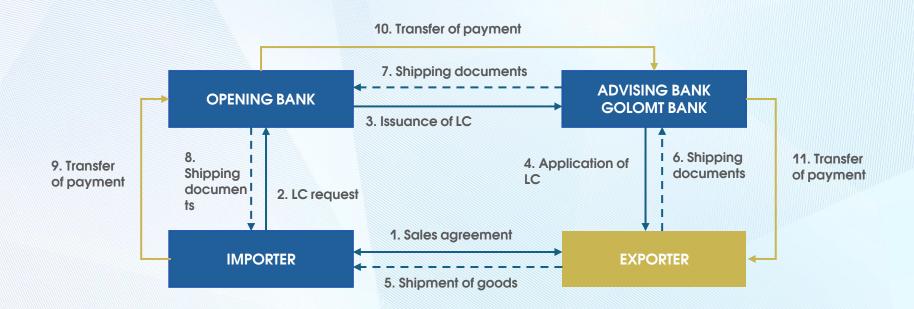

## **EXPORT LETTER OF CREDIT**

Golomt Bank offers the facilities of Letter of Credit to companies engaged in export activities

### **Payment method**

- At sight payment
- Deferred payment
- Mixed payment

#### Source of financing

- Confirmed
- •Non-confirmed

### **EXPORT LETTER OF CREDIT**

The facilities of Export Letter of Credit are available to mitigate the credit risks