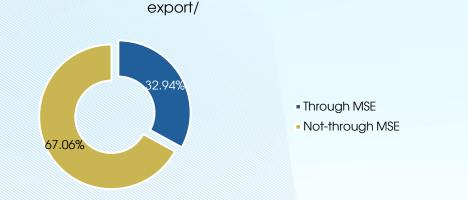

# **IRON ORE & CONCENTRATE TRADING**

IN 2024 MSE IRON ORE & CONCENTRATE TRADING ACCOUNTED FOR 32.9% OF MONGOLIA'S TOTAL IRON ORE & CONCENTRATE EXPORT

Iron ore & concentrate trading /compared to

Source: National Statistics Office of Mongolia, General Administration of Customs PRC