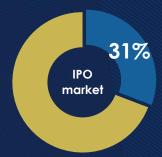

#### **IPO UNDERWRITING | 31%**

IPO & FPO underwriting services since 2018

Best Securities Brokerage in Mongolia 2022