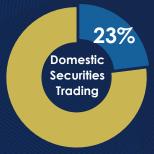

#### **FOREIGN SECURITIES TRADING | 94%**

In 2019 "Interactive Brokers" trading platform was introduced for the first time in Mongolia