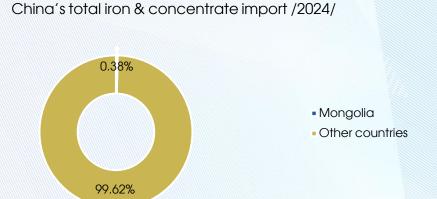

# **IRON ORE & CONCENTRATE TRADING**

IN 2024 MSE IRON ORE & CONCENTRATE TRADING ACCOUNTED FOR 32.9% OF MONGOLIA'S TOTAL IRON ORE & CONCENTRATE EXPORT

Iron ore & concentrate trading /compared to

Source: National Statistics Office of Mongolia, General Administration of Customs PRC