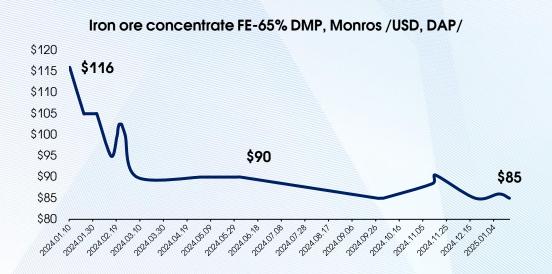

## **IRON ORE & CONCENTRATE TRADING PRICE DYNAMICS**

AVERAGE PREMIUM OVER THE BEST BID PRICE DURING THE 2024 WAS 4.16%

Source: Mongolia Stock Exchange