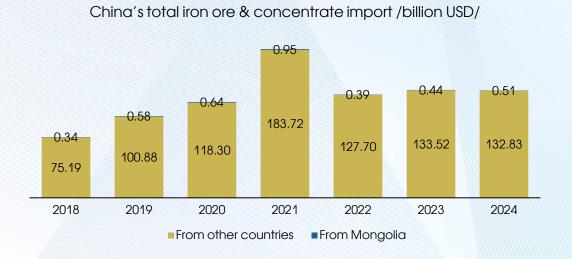

# **IRON ORE & CONCENTRATE TRADING**

IN 2024 MSE IRON ORE & CONCENTRATE TRADING ACCOUNTED FOR 32.9% OF MONGOLIA'S TOTAL IRON ORE & CONCENTRATE EXPORT

Iron ore & concentrate trading /compared to

Source: National Statistics Office of Mongolia, General Administration of Customs PRC

## **IRON ORE & CONCENTRATE TRADING PRICE DYNAMICS**

AVERAGE PREMIUM OVER THE BEST BID PRICE DURING THE 2024 WAS 4.16%

Source: Mongolia Stock Exchange