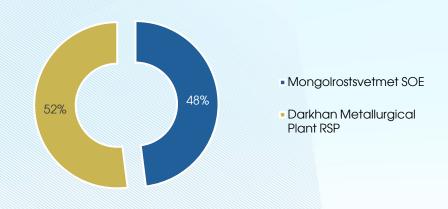

## **SELL-SIDE PARTIES IN EXCHANGE-TRADED PARTIES**

AS OF 2024, THERE ARE 10 COAL, 4 FLUORIDE, 2 IRON ORE, 1 COPPER EXPORTING COMPANIES THAT TRADE THROUGH THE EXCHANGE