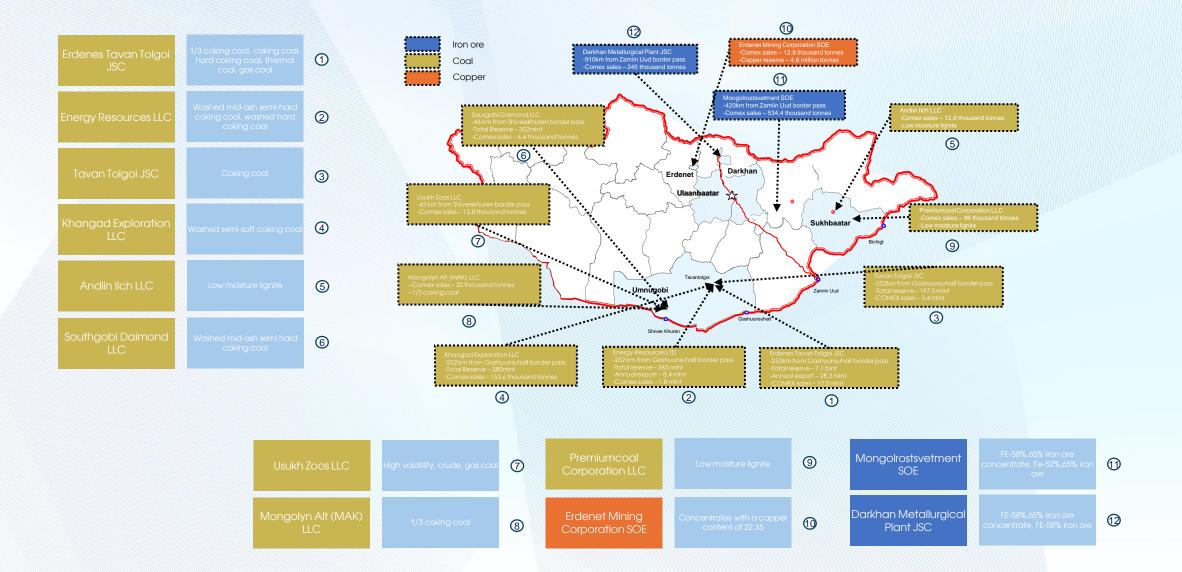

## **SELL-SIDE PARTIES IN EXCHANGE-TRADED PARTIES**

AS OF 2024, THERE ARE 10 COAL, 4 FLUORIDE, 2 IRON ORE, 1 COPPER EXPORTING COMPANIES THAT TRADE THROUGH THE EXCHANGE