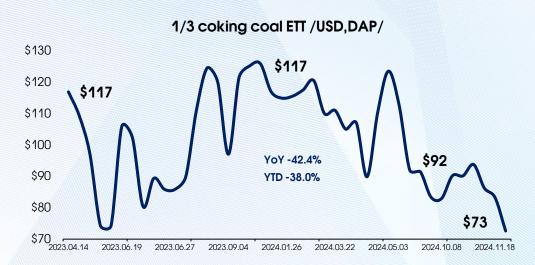

## **COAL TRADING PRICE DYNAMICS**

AVERAGE PREMIUM OVER THE BEST BID PRICE DURING THE 2024 WAS 7.7%

Source: Mongolia Stock Exchange