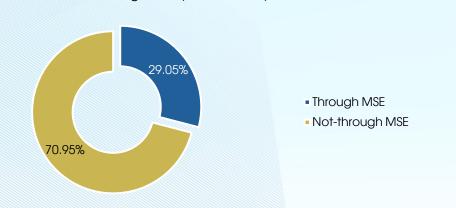

# **COAL TRADING**

IN 2024 MSE COAL TRADING ACCOUNTED FOR 29% OF MONGOLIA'S TOTAL COAL EXPORT

Coal trading /compared to export/

Source: National Statistics Office of Mongolia, General Administration of Customs PRC