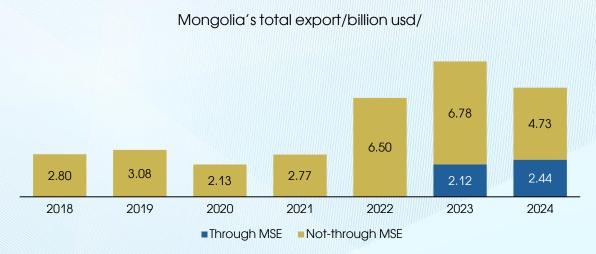

# MINING PRODUCTS EXCHANGE TRADING

IN FIRST HALF OF 2024, 21% OF MONGOLIA'S EXPORT WAS CONDUCTED THROUGH EXCHANGE TRADING

| TRADE          | 2024              |
|----------------|-------------------|
| Executed trade | 571               |
| Amount         | 24.8 million tons |
| Value          | MNT 8.9 trillion  |
| Product type   | 18 types          |