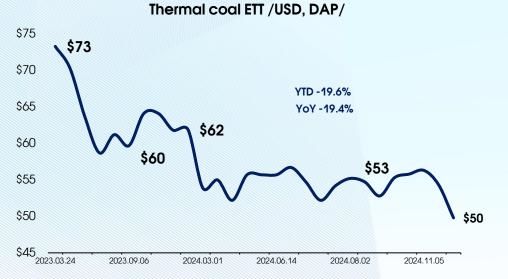

## **COAL TRADING PRICE DYNAMICS**

AVERAGE PREMIUM OVER THE BEST BID PRICE DURING THE 2024 WAS 7.7%

Source: Mongolia Stock Exchange