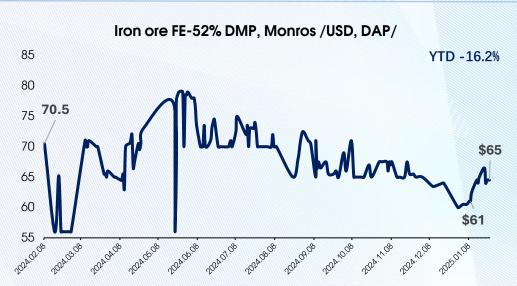

## **IRON ORE & CONCENTRATE TRADING PRICE DYNAMICS**

AVERAGE PREMIUM OVER THE BEST BID PRICE DURING THE 2024 WAS 4.16%

Source: Mongolia Stock Exchange