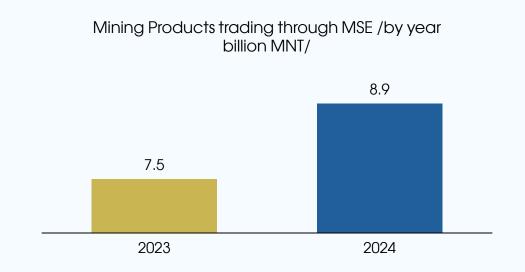

# MINING PRODUCTS EXCHANGE TRADING

IN FIRST HALF OF 2024, 21% OF MONGOLIA'S EXPORT WAS CONDUCTED THROUGH EXCHANGE TRADING

| TRADE          | 2024              |
|----------------|-------------------|
| Executed trade | 571               |
| Amount         | 24.8 million tons |
| Value          | MNT 8.9 trillion  |
| Product type   | 18 types          |