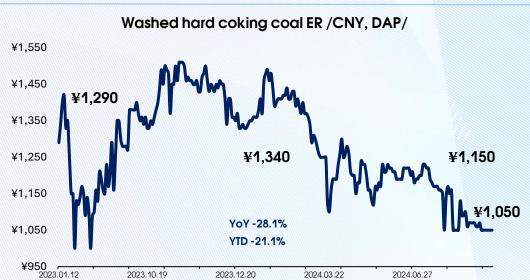

## **COAL TRADING PRICE DYNAMICS**

AVERAGE PREMIUM OVER THE BEST BID PRICE DURING THE 2024 WAS 7.7%

Source: Mongolia Stock Exchange