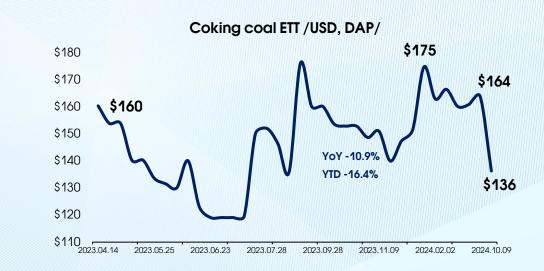

## **COAL TRADING PRICE DYNAMICS**

AVERAGE PREMIUM OVER THE BEST BID PRICE DURING THE 2024 WAS 7.7%

Source: Mongolia Stock Exchange