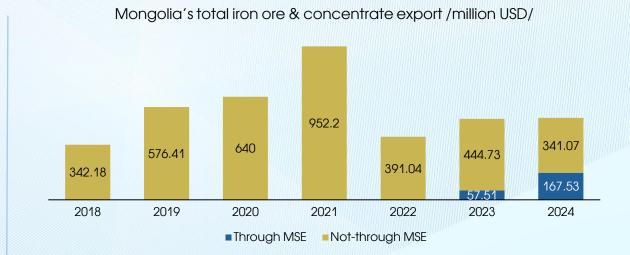

# **IRON ORE & CONCENTRATE TRADING**

IN 2024 MSE IRON ORE & CONCENTRATE TRADING ACCOUNTED FOR 32.9% OF MONGOLIA'S TOTAL IRON ORE & CONCENTRATE EXPORT

Iron ore & concentrate trading /compared to

Source: National Statistics Office of Mongolia, General Administration of Customs PRC

## **IRON ORE & CONCENTRATE TRADING PRICE DYNAMICS**

AVERAGE PREMIUM OVER THE BEST BID PRICE DURING THE 2024 WAS 4.16%

Source: Mongolia Stock Exchange