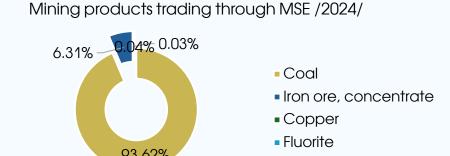

# **COAL TRADING**

IN 2024 MSE COAL TRADING ACCOUNTED FOR 29% OF MONGOLIA'S TOTAL COAL EXPORT

Coal trading /compared to export/

Source: National Statistics Office of Mongolia, General Administration of Customs PRC