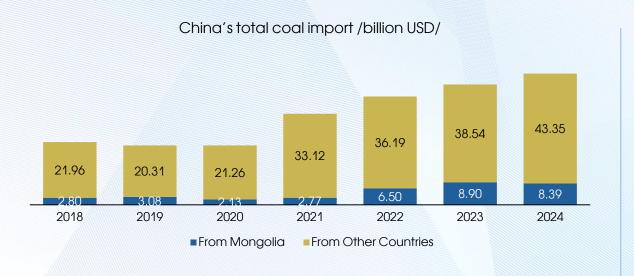

# **COAL TRADING**

IN 2024 MSE COAL TRADING ACCOUNTED FOR 29% OF MONGOLIA'S TOTAL COAL EXPORT

Coal trading /compared to export/

Source: National Statistics Office of Mongolia, General Administration of Customs PRC