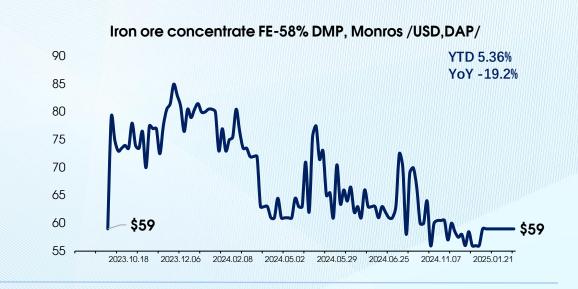

## **IRON ORE & CONCENTRATE TRADING PRICE DYNAMICS**

AVERAGE PREMIUM OVER THE BEST BID PRICE DURING THE 2024 WAS 4.16%

Source: Mongolia Stock Exchange