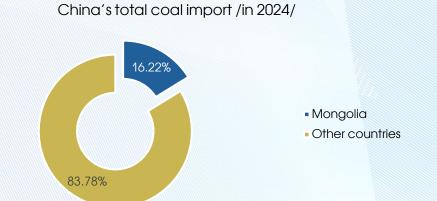

# **COAL TRADING**

IN 2024 MSE COAL TRADING ACCOUNTED FOR 29% OF MONGOLIA'S TOTAL COAL EXPORT

Coal trading /compared to export/

Source: National Statistics Office of Mongolia, General Administration of Customs PRC